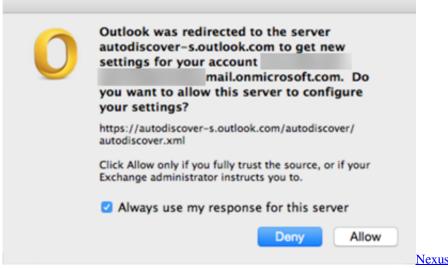

- 1. outlook not connecting to exchange server
- 2. outlook not connecting to microsoft exchange
- 3. outlook 365 not connecting to exchange server

To identify the root cause of these issues, the app runs checks such as: Checks licenses, Verify users' credentials and that Office 365 servers are reachable, Checks for updates to Outlook clients, Checks authentication, Network checks, Protocol checks The Priasoft AutoDiscover Testing Tool is a great free utility for testing and reviewing AutoDiscover for both Office 365 and Exchange On Premise.. If you are not able to connect Outlook 2016/2019 to Exchange using the Autodiscover feature refer to the Knowledge Base article on Why I Cannot Connect My Outlook 2016/2019 To Exchange; To set up Outlook 2016/2019: Navigate to Windows Control Panel > Mail > Show Profiles > Add.. • Browse to HKEY\_CURRENT\_USER SOFTWARE Microsoft Office 15 0 Outlook Profiles • Right click on your profile key and choose Export.. It is worth pointing out that while Outlook 2013/2016 on PC use MAPI/HTTP or RPC/HTTP to connect to Exchange 2013/2016 servers, both clients on Mac (Mac's own Mail client and Microsoft Outlook for Mac) uses Exchange Web Services (EWS)... • Right click on the Start button and choose Run • Type regedit in the Open field and click Ok.