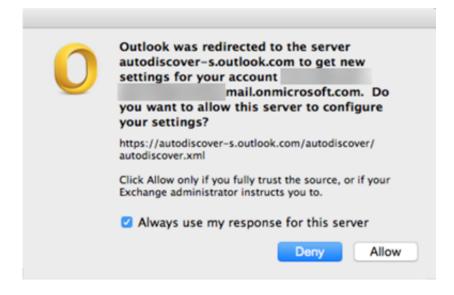

- 1. outlook not connecting to exchange server
- 2. outlook not connecting to microsoft exchange
- 3. outlook 365 not connecting to exchange server

To identify the root cause of these issues, the app runs checks such as: Checks licenses, Verify users' credentials and that Office 365 servers are reachable, Checks for updates to Outlook clients, Checks authentication, Network checks, Protocol checks The Priasoft AutoDiscover Testing Tool is a great free utility for testing and reviewing AutoDiscover for both Office 365 and Exchange On Premise.. If you are not able to connect Outlook 2016/2019 to Exchange using the Autodiscover feature refer to the Knowledge Base article on Why I Cannot Connect My Outlook 2016/2019 To Exchange; To set up Outlook 2016/2019: Navigate to Windows Control Panel > Mail > Show Profiles > Add.. • Browse to HKEY\_CURRENT\_USER SOFTWARE Microsoft Office 15 0 Outlook Profiles • Right click on your profile key and choose Export.. It is worth pointing out that while Outlook 2013/2016 on PC use MAPI/HTTP or RPC/HTTP to connect to Exchange 2013/2016 servers, both clients on Mac (Mac's own Mail client and Microsoft Outlook for Mac) uses Exchange Web Services (EWS)... • Right click on the Start button and choose Run • Type regedit in the Open field and click Ok.